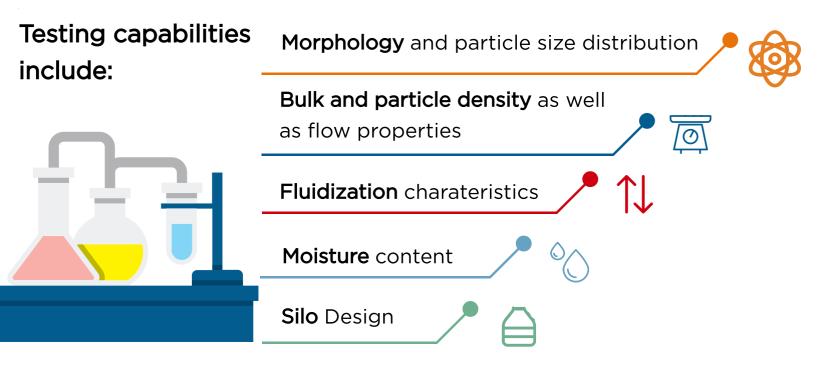

## **TEST CAPABILITIES**

The **RESEARCH LAB** offers safe and sustainable testing for all kinds of hazardous materials.

The **RESEARCH LAB** is mainly used for very critical materials, such as those required in the battery, plastics or chemical industry.