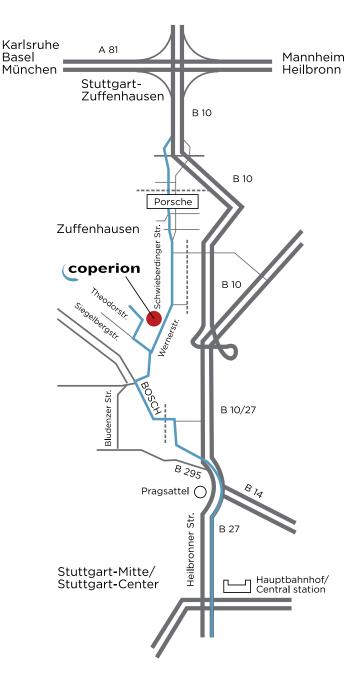

# >> Reaching Coperion Stuttgart.

### TRAVELLING BY CAR

#### VIA AUTOBAHN A 81 (FREEWAY)

- Take exit Stuttgart-Zuffenhausen into the direction of Stuttgart-Zentrum.
- Stay in the right lane on B 10 into the direction of S-Zentrum.
- ATTENTION: After appr. 1 km (0.7 mi) take first exit "S-Neuwirtshaus / Korntal / Zuffenhausen" into the direction of S-Zuffenhausen.
- Take 2nd exit at the PORSCHE roundabout into the direction of Feuerbach and continue for appr. 2 km / 1.2 mi.
- Pass Coperion on right side and take a right turn at the next traffic lights into Siegelbergstraße.
- After appr. 150 m turn right into Theodorstraße and continue until you reach Coperion on the right side.

#### FROM STUTTGART CITY CENTER

- Take B 27, Heilbronner Straße from city center until Pragsattel and get in the lane towards B 295 into the direction of Calw/Leonberg/Feuerbach.
- Continue until the railway underpass, where you make a left turn.
- Behind the underpass please get in the right lane and turn right into the direction of Zuffenhausen at the 2nd traffic lights.
- Turn left at the 3rd traffic lights into Siegelbergstraße.
- After appr. 150 m turn right into Theodorstraße and continue until you reach Coperion on the right side.

## ATTENTION: In order to reach Coperion by car, an environment badge (green label) is required. All delivery trucks please go to Wernerstrasse 91!

#### TRAVELLING BY PUBLIC TRANSPORTATION from Stuttgart Central Station

- Take S-Bahn line S4 (Direction: Marbach/Backnang), S5 (Direction: Bietigheim-Bissingen) or S6 (Direction: Weil der Stadt) from Stuttgart Hbf (Central Station) until Feuerbach train station.
- Take taxi to Theodorstraße 10 (Coperion entrance, appr. 10 EUR) or walk (appr. 15 minutes) via Wernerstraße, Siegelbergstraße and Theodorstraße to Coperion entrance.