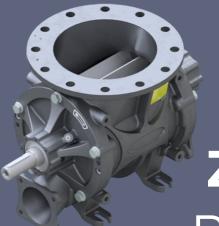

## **BLOW-THROUGH**

>> Less leakage gas across equivalent size

>> Optimal pocket cleanout

Easier endplate bearing and seal access for quick cleanouts

>> Highest filling efficiency independent of speed and pressure

>> Lowest possible pressure-drop at pick-up shoe