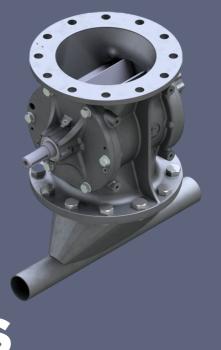

## DROP-**THROUGH**

>> Higher throughput rates compared to equivalent size >> Replaceable pick-up adapter in case of damage or wear

>> Higher material capacity and feed efficiency for powders and granular materials sized less than 1<sub>m</sub>m

>> Less leakage gas across equivalent size

>> Optimal pocket cleanout

Easier endplate bearing and seal access for quick cleanouts

>> Highest filling efficiency independent of speed and pressure

>> Lowest possible pressure-drop at pick-up shoe