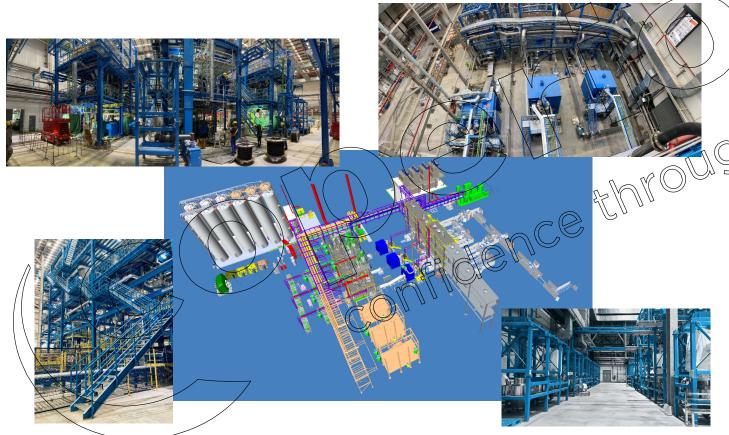

#### coperion

ZYSI

RM Handling (Truck unloading, Silos,

- BB stations, Piping & Conveying)
- Mixing stations
- Feeding systems
- Extruders
- Pelletizing systems, Classifier, Spiral

Finished Good Handling (Conveying, Silos, Cleaning system)

- ✓ Packaging lines for Bag and BB
- ✓ Steel structures (430 tons) and piping systems (7,6 km)
- Auxiliaries (Water treatment, Cleaning oven, Dry and Wet aspiration)
- ✓ Entire control system with hard- & software and cables (78 km)
- ✓ Site management and supervision by multiple Coperion sites
  23