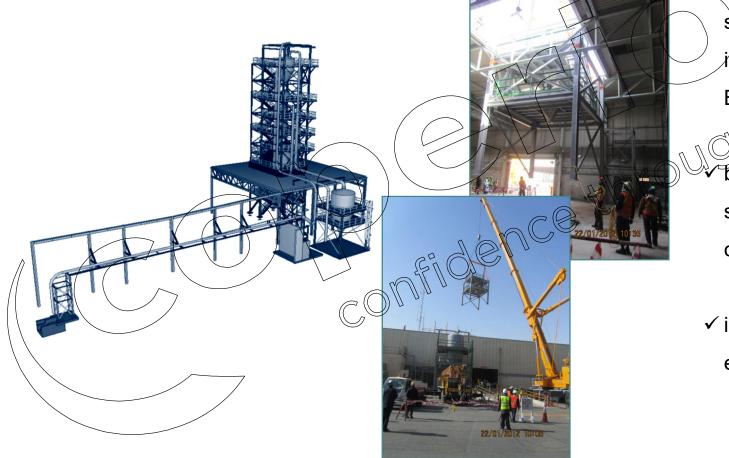

Compounding plant for PA/PBT in Asia

throug

coperion

2 S ( ) ) )

✓ Raw material silos
✓ ③ extrusion lines

- ✓ bagging & packaging
- $\checkmark$  steel structures
- ✓ waste air treatment
- $\checkmark$  finished good silos
- ✓ control system
- $\checkmark$  complete installation