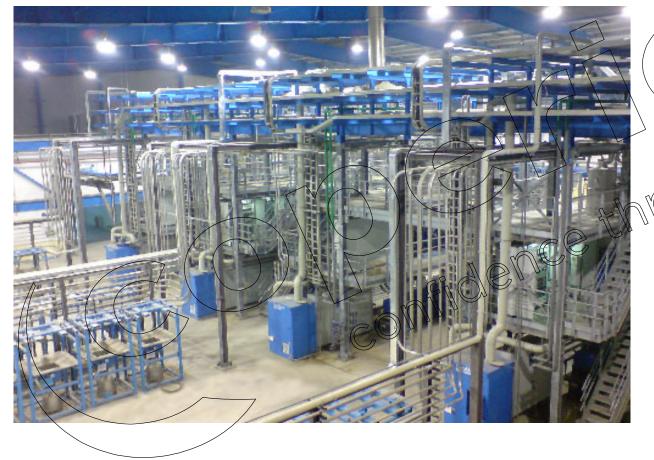

Compounding plant for PA/PBT in Asia

throug

coperion

2 S ( ) ) )

✓ Raw material silos
✓ ③ extrusion lines

- ✓ bagging & packaging
- $\checkmark$  steel structures
- ✓ waste air treatment
- $\checkmark$  finished good silos
- ✓ control system
- $\checkmark$  complete installation