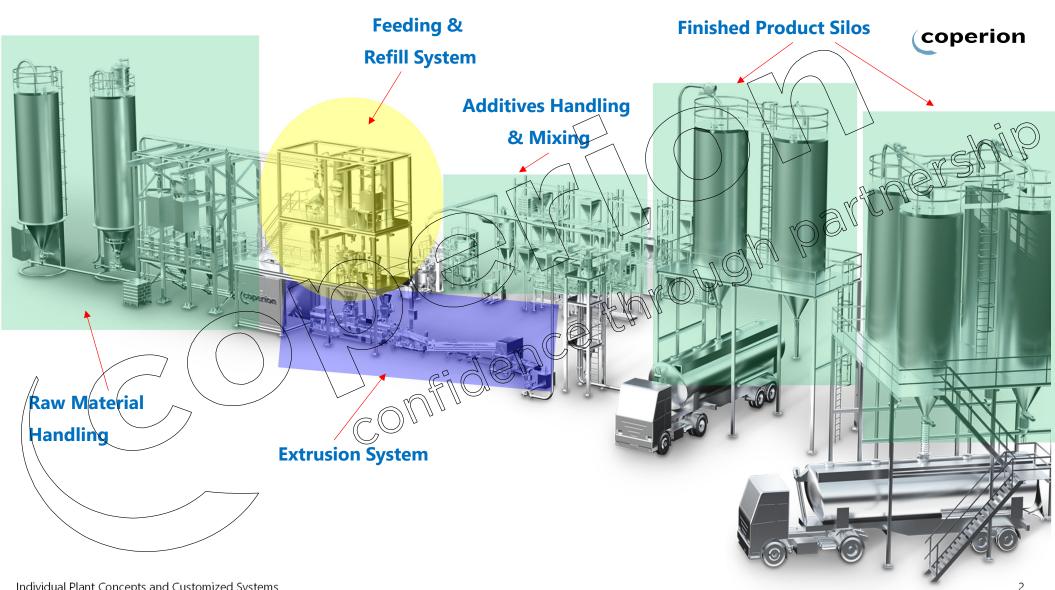

Compounding plant for PA/PBT in Asia

throug

coperion

2 S ( ) ) )

✓ Raw material silos
✓ ③ extrusion lines

- ✓ bagging & packaging
- $\checkmark$  steel structures
- ✓ waste air treatment
- $\checkmark$  finished good silos
- ✓ control system
- $\checkmark$  complete installation

#### coperion

ZYSI

RM Handling (Truck unloading, Silos,

- BB stations, Piping & Conveying)
- Mixing stations
- Feeding systems
- Extruders
- Pelletizing systems, Classifier, Spiral

Finished Good Handling (Conveying, Silos, Cleaning system)

- ✓ Packaging lines for Bag and BB
- ✓ Steel structures (430 tons) and piping systems (7,6 km)
- Auxiliaries (Water treatment, Cleaning oven, Dry and Wet aspiration)
- ✓ Entire control system with hard- & software and cables (78 km)
- ✓ Site management and supervision by multiple Coperion sites
  23