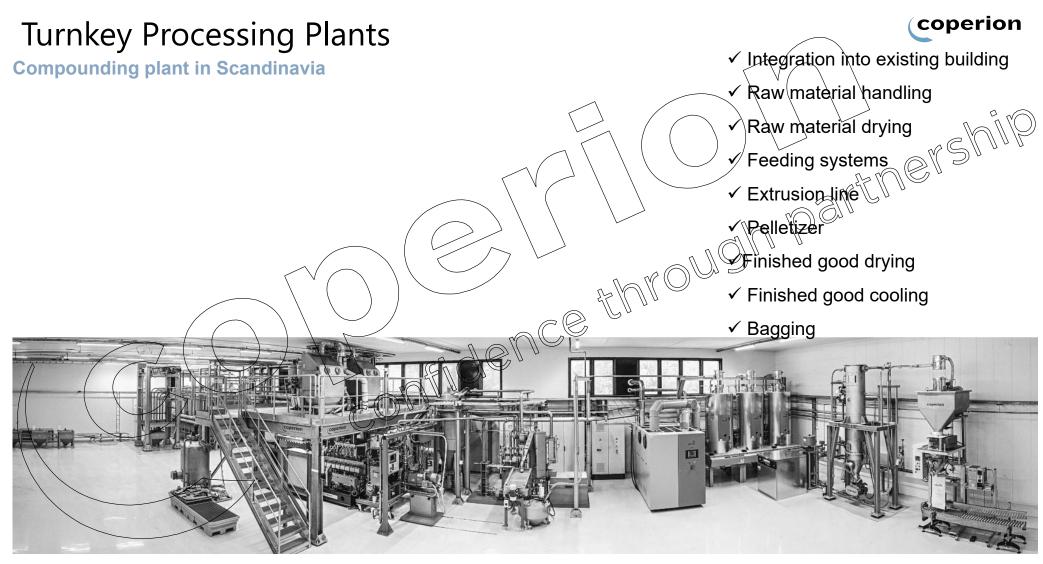

#### coperion

✓ Integration of a compounding plant

with 4 extrusion lines in an existing

building \\_

✓ Extruders incl. LIW Feeders and pre

-hoppers as modularized system.

- - ✓ Packing and Palletizing
  - ✓ Demolition of old facilities
  - ✓ Piling, Foundations, steel structures, building modifications

and all other required civil works

- Utilities generation and distribution system
- ✓ All other services and supplies to build a complete plant.