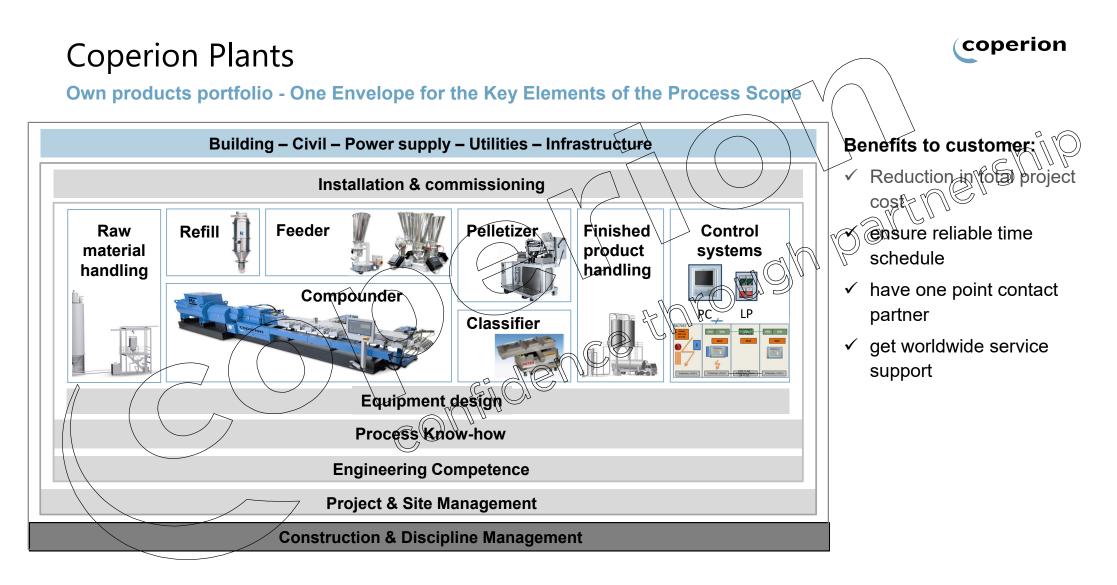

Compounding plant for PA/PBT in Asia

throug

coperion

2 S ( ) ) )

✓ Raw material silos
✓ ③ extrusion lines

- ✓ bagging & packaging
- $\checkmark$  steel structures
- ✓ waste air treatment
- $\checkmark$  finished good silos
- ✓ control system
- $\checkmark$  complete installation

#### **Complete Compounding Plant KSA**

Individual Plant Concepts and Customized Systems

#### coperion

✓ Integration of a compounding plant

with 4 extrusion lines in an existing

building \\_

✓ Extruders incl. LIW Feeders and pre

-hoppers as modularized system.

- - ✓ Packing and Palletizing
  - ✓ Demolition of old facilities
  - ✓ Piling, Foundations, steel structures, building modifications

and all other required civil works

- Utilities generation and distribution system
- ✓ All other services and supplies to build a complete plant.