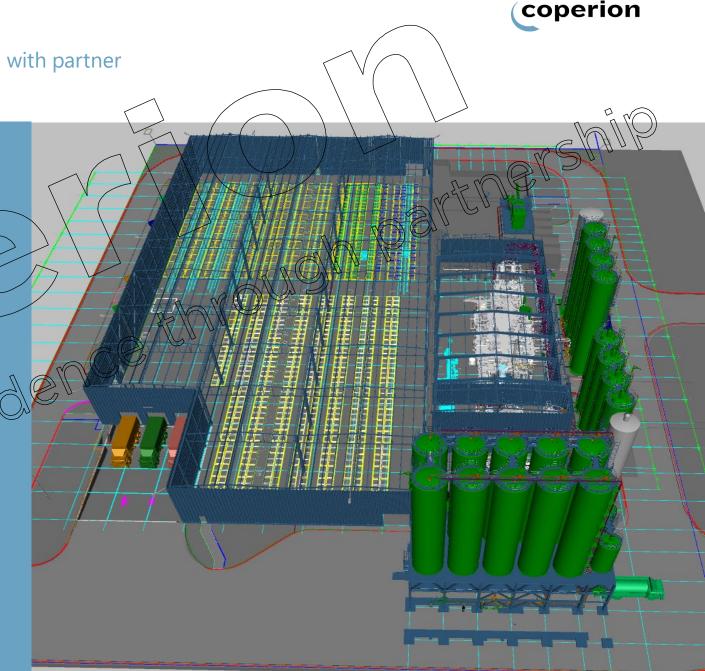

Complete Compounding Plant in Europe, incl. building with partner

- ✓ Compounding Plant on Green Field
- ✓ Production building
- ✓ Office / maintenance complex
- ✓ Warehouse incl. logistic office.
- ✓ Roads, parking and other open areas
- Piling, foundations, steel structures, and affine other required givil works
- √ Utilities generation and distribution system
- ✓ All other services and supplies to build a complete plant.