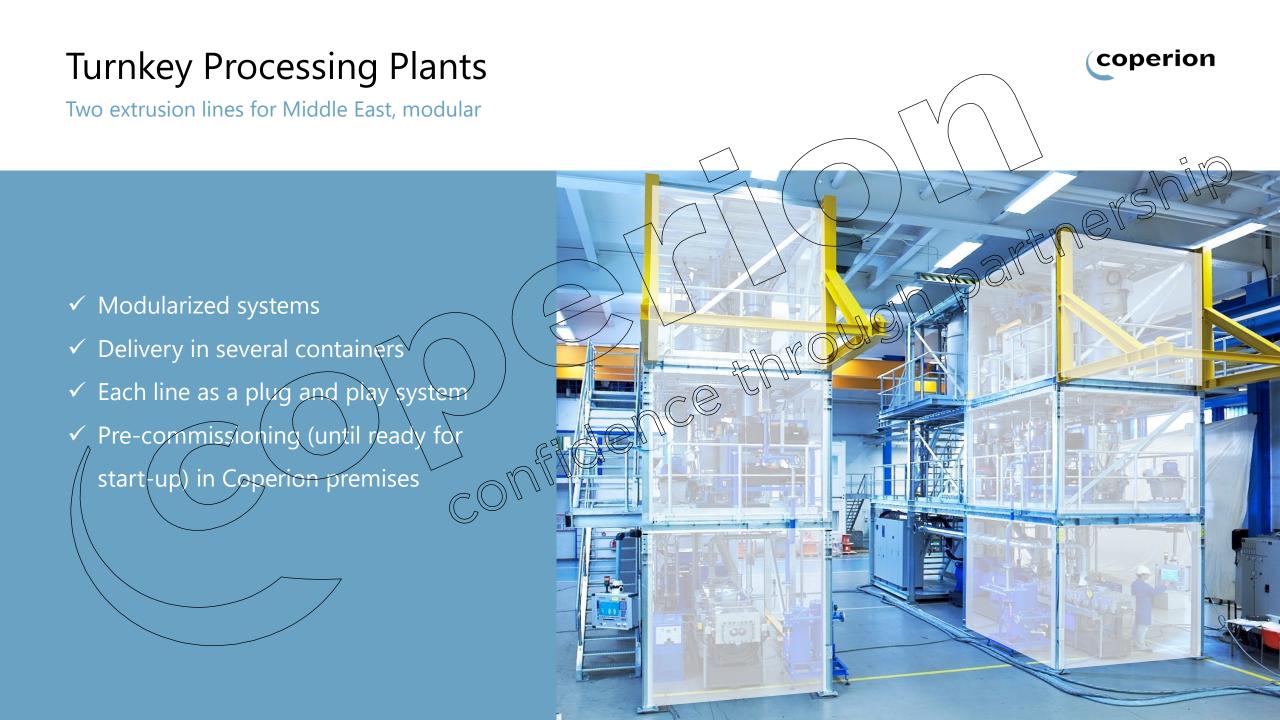

**Turnkey Processing Plants** 

Complete Compounding Plant in KSA, incl. demolition and utilities

- Integration of a compounding plent with four extrusion lines in an existing building
- ✓ Extruders incl. Ly feeders and pre-hoppers as modularized system
- ✓ ¿Ram and finished Product storage & Handling
- Packing and Palletizing
- ✓ Demolition of old facilities
- ✓ Piling, foundations, steel structures, building modifications and all other required civil works
- ✓ Utilities generation and distribution system
- ✓ All other services and supplies to build a complete plant.