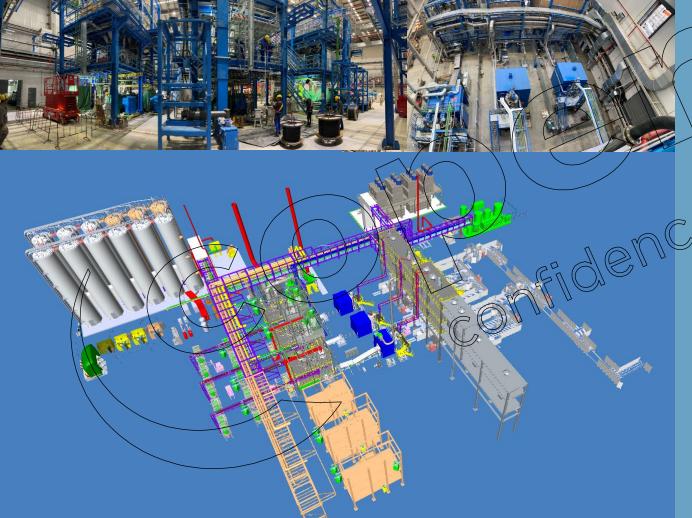

## **Turnkey Processing Plants**

Compounding plant for PA/PBT in Asia, regular customer

- ✓ Mixing stations / feeding (vs)
- Pelletizing systems classifier, spiral conveyor
- ed good handling (conveying, silos, cleaning system)
- Packaging lines for bag and BB
- ✓ Steel structures (430 tons) and piping systems (7,6 km)
- ✓ Auxiliaries (water treatment, cleaning oven, dry and wet aspiration)
- Entire control system with hard- & software and cables (78 km)
- Site management and supervision by multiple Coperion sites