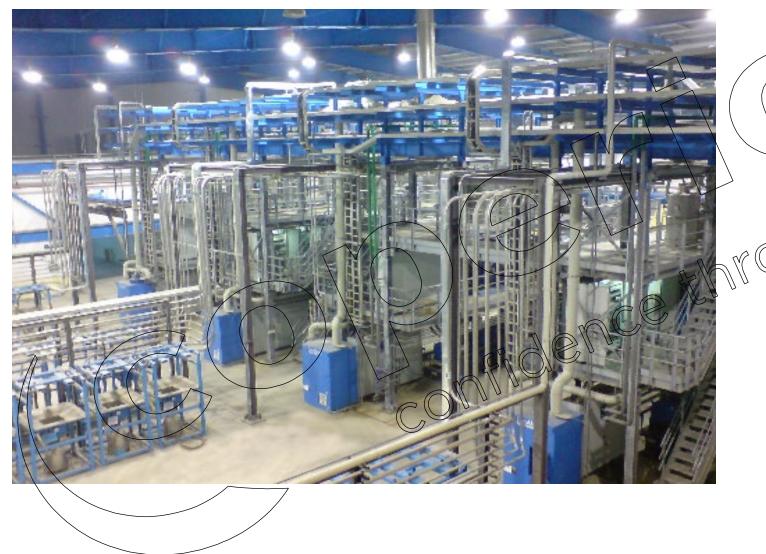

#### **PA PBT Compounding Plant in Asia**

 Modification / Extension of existing plant
4 Extrusion Lines
Feeders, Strand Pelletizer etc.
Raw Material Mixing
Bagging and Packaging
Steel Structures

✓ Installation & Commissioning