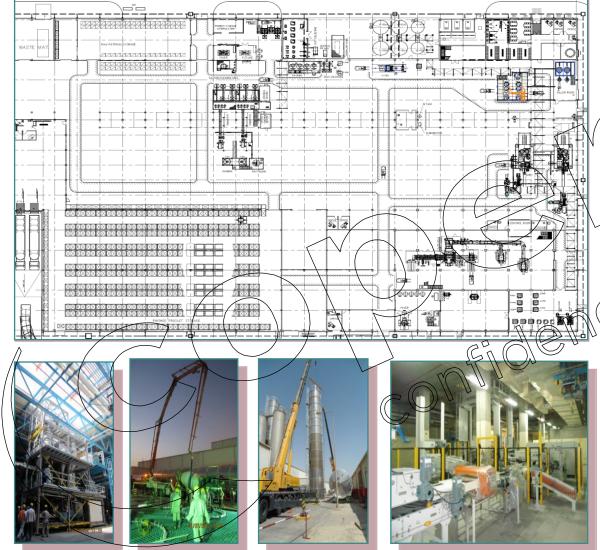

#### **Complete Compounding Plant KSA**

Individual Plant Concepts and Customized Systems

 Integration of a compounding plant with 4 extrusion lines in an existing building
Extruders incl. LIW Feeders and pre -hoppers as modularized system.
Raw- and finished Product storage & Handling
Packing and Palletizing
Demolition of old facilities

✓ Piling, Foundations, steel structures,

building modifications

and all other required civil works

 $\checkmark$  Utilities generation and distribution

system

✓ All other services and supplies to build a complete plant.