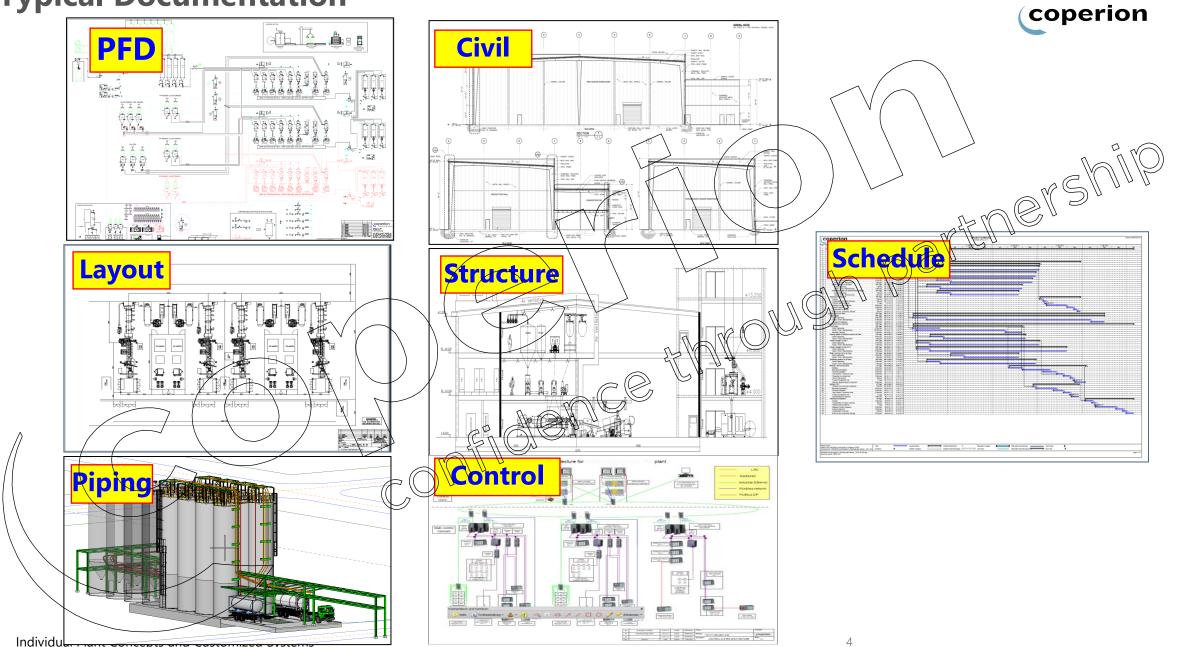

Individual Plant Concepts and Customized Systems: MCP Roadshow Istanbul Jan 2023

Hakan Karaalioglu Regional Sales Manager



coperion









### **Coperion Plants**









## coperion **Turnkey Processing Plants Compounding plant for PA/PBT in Asia** ✓ Raw material si $\checkmark$ 3 extrusion lines ✓ bagging & packaging MOUGI ✓ steel structures $\checkmark$ waste air treatment $\checkmark$ finished good silos ✓ control system ✓ complete installation



#### Systems for the production of engineering plastics in Europe



- ✓ utility network from client's tie in
- $\checkmark$  power supply for the system

<mark>35 m</mark>

coperion

#### coperion

#### **Complete Compounding Plant KSA**



Individual Plant Concepts and Customized Systems

 Integration of a compounding plant with 4 extrusion lines in an existing building
Extruders incl. LIW Feeders and pre -hoppers as modularized system.
Raw- and finished Product storage &