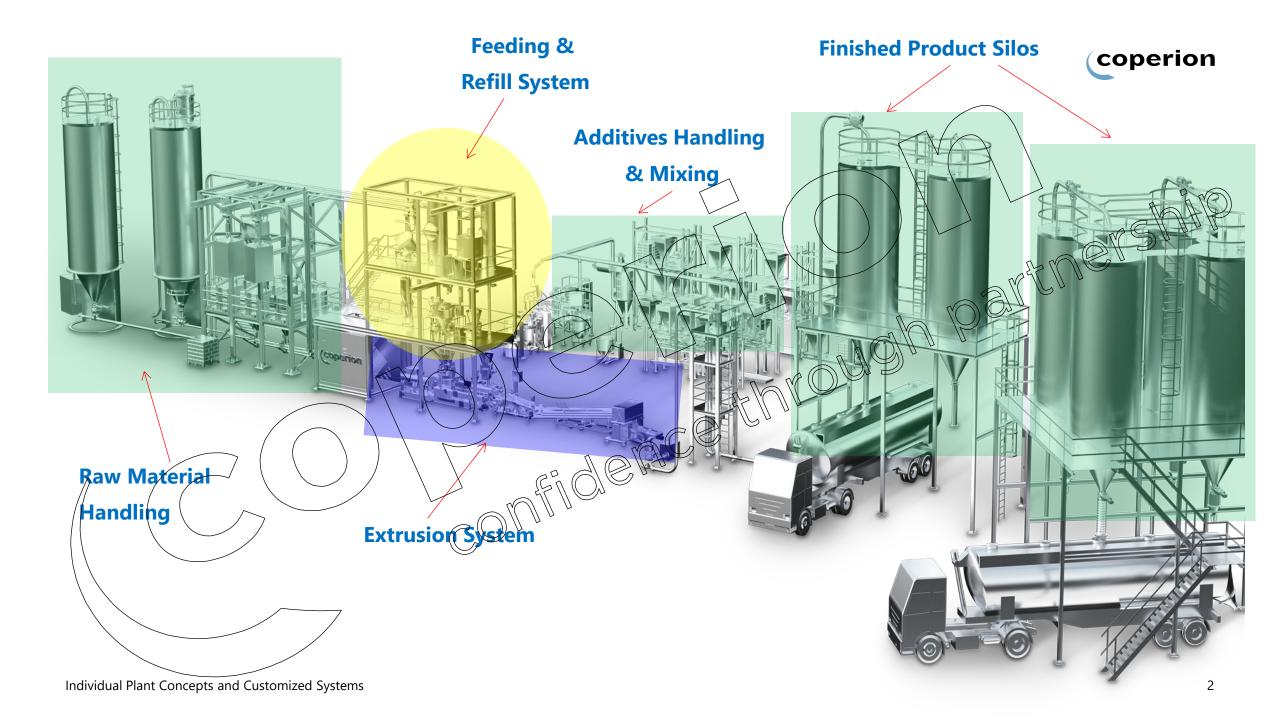

#### **Complete Compounding Plant KSA**

Individual Plant Concepts and Customized Systems

 Integration of a compounding plant with 4 extrusion lines in an existing building
Extruders incl. LIW Feeders and pre -hoppers as modularized system.
Raw- and finished Product storage & Handling
Packing and Palletizing
Demolition of old facilities

✓ Piling, Foundations, steel structures,

building modifications

and all other required civil works

 $\checkmark$  Utilities generation and distribution

system

✓ All other services and supplies to build a complete plant.

#### **PA PBT Compounding Plant in Asia**

 Modification / Extension of existing plant
4 Extrusion Lines
Feeders, Strand Pelletizer etc.
Raw Material Mixing
Bagging and Packaging
Steel Structures

✓ Installation & Commissioning

#### coperion

RM Handling (Truck unloading, Silos, BB stations, Piping & Conveying)

Mixing stations

Feeding systems

Extruders

Pelletizing systems, Classifier, Spiral

Finished Good Handling (Conveying, Silos, Cleaning system)

- ✓ Packaging lines for Bag and BB
- ✓ Steel structures (430 tons) and piping systems (7,6 km)
- Auxiliaries (Water treatment, Cleaning oven, Dry and Wet aspiration)
- ✓ Entire control system with hard- & software and cables (78 km)
- ✓ Site management and supervision by